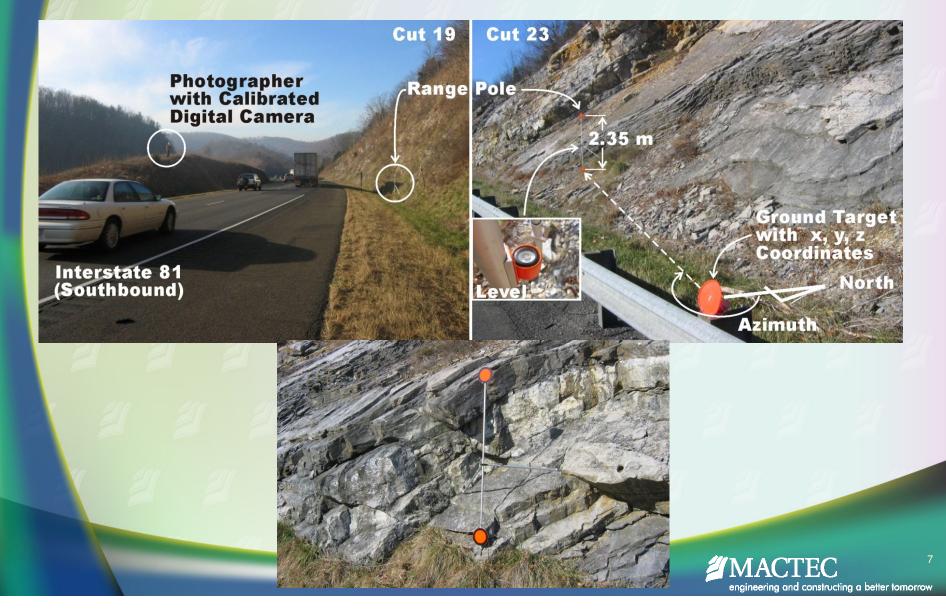

## Stereo Pair with Range Pole

#### Stereo Model

- Handheld digital camera
- Calibrated lens
- Range reference
- Vertical reference
- North reference
- Spatial reference

## Range Pole and Ground Target