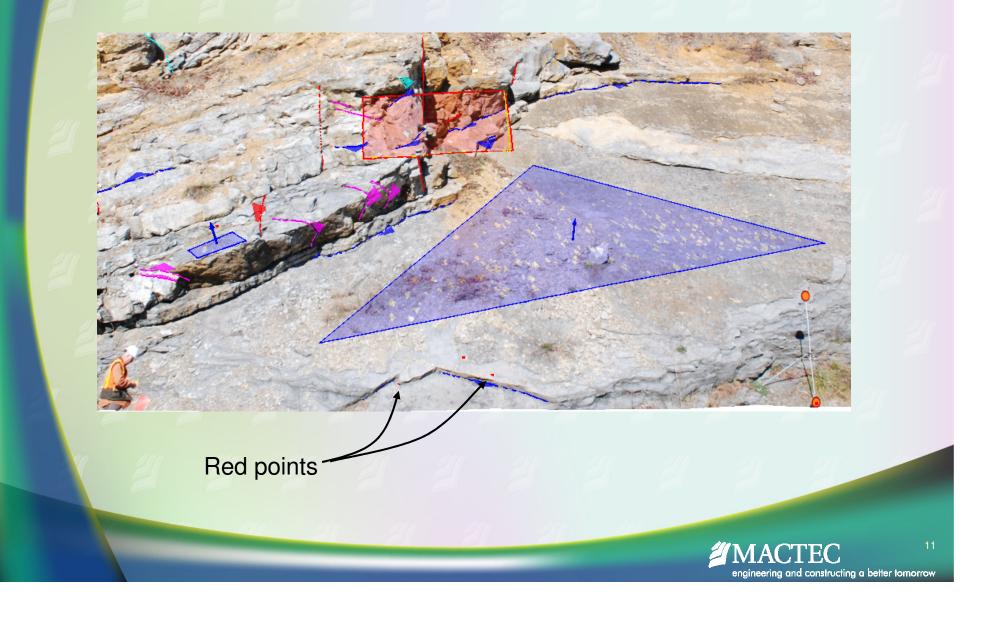

61.00 · 🗹 🧄 1102067.12 Image: 1041375 44 Fault zones 18878.96 ☑ / 44468.26 22626.81 \$ 8609.81 Ø Pq 0.00 Shallow dipping into 23 \$ 927.25 2186.68 1426.49 4495.65 2614 85 841.13 1635.22 1365.89

## **3D rock mass parameters**

JointMetriX3D Analyst - \* Rock slope - medium resolution | sla\_mpo.jme File Edit StrukureMap Annotations View Extras Help

🖻 🗎 🦯 🖍 🌰 📲 💏 🔶

#### GEOTECHNICAL PARAMETERS

Positions (X,Y,Z) [m] Distances, lengths [m] Areas [m2] Orientations from faces [%] Orientations from traces [%] Bridges Free grouping to sets  $\rightarrow$  Spacing, Stereograms Export directly into CAD, MS Excel

## SPACING





#### 9 engineering and constructing a better tomorrow

- 🗆 ×

## STEREONET





10

engineering and constructing a better tomorrow

## **Basic Model – Detailed Model**



## **Basic Model – Detailed Model**



# **Bedding Plane Roughness**



## **Slope** Profile



Profile of Sevier River Bluff (looking west)





## **Stereo** Pair of Air Photos



## **Earth Fissure**



# ShapeMetriX3D

## www.3gsm.at