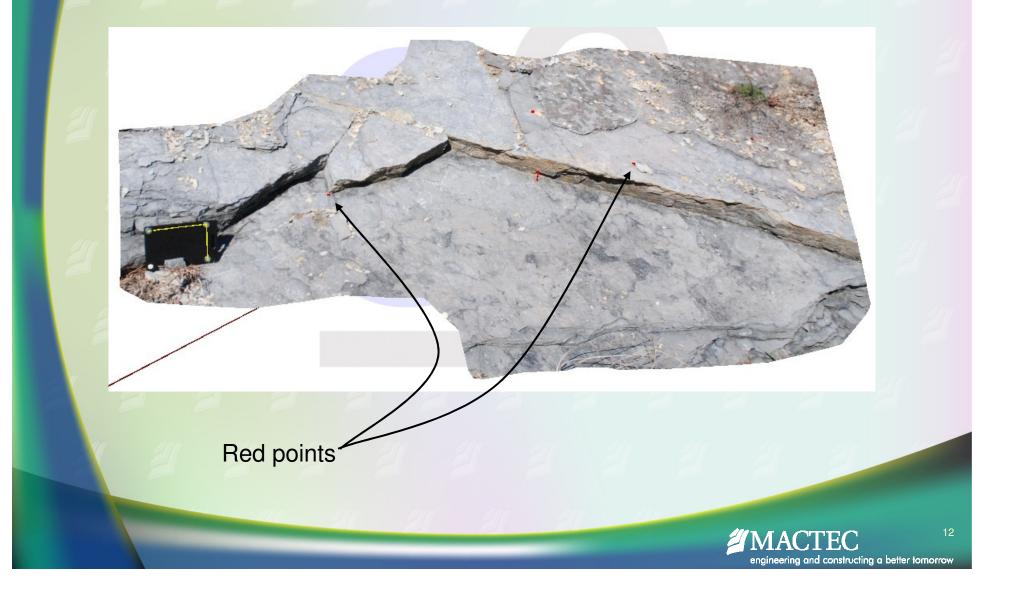

4 Fault zones 18878.96 ☑ / 44468.26 22626.81 \$ 8609.81 Ø Pq 0.00 Shallow dipping into 23 \$ 927.25 2186.68 1426.49 4495.65 2614 85 841.13 1635.22 1365.89

## **3D rock mass parameters**

JointMetriX3D Analyst - \* Rock slope - medium resolution | sla\_mpo.jme File Edit StrukureMap Annotations View Extras Help

🖻 🗎 🦯 🖍 🌰 📲 💏 🔶

#### GEOTECHNICAL PARAMETERS

Positions (X,Y,Z) [m] Distances, lengths [m] Areas [m2] Orientations from faces [%] Orientations from traces [%] Bridges Free grouping to sets  $\rightarrow$  Spacing, Stereograms Export directly into CAD, MS Excel

## SPACING





#### 9 engineering and constructing a better tomorrow

- 🗆 ×

## STEREONET





10

engineering and constructing a better tomorrow

## **Basic Model – Detailed Model**



## **Basic Model – Detailed Model**



# **Bedding Plane Roughness**



## **Slope** Profile



Profile of Sevier River Bluff (looking west)





## **Stereo** Pair of Air Photos



## **Earth Fissure**



# ShapeMetriX3D

## www.3gsm.at