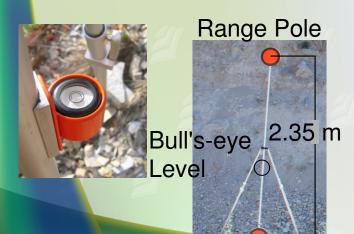

## Stereo Pair with Range Pole

#### Stereo Model

- Handheld digital camera
- Calibrated lens
- Range reference
- Vertical reference
- North reference
- Spatial reference

## Range Pole and Ground Target