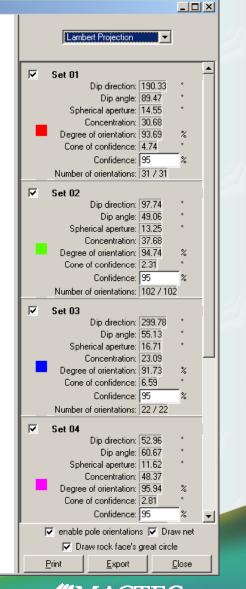

#### GEOTECHNICAL PARAMETERS

Positions (X,Y,Z) [m] Distances, lengths [m] Areas [m2] Orientations from faces [%] Orientations from traces [%] Bridges Free grouping to sets  $\rightarrow$  Spacing, Stereograms Export directly into CAD, MS Excel