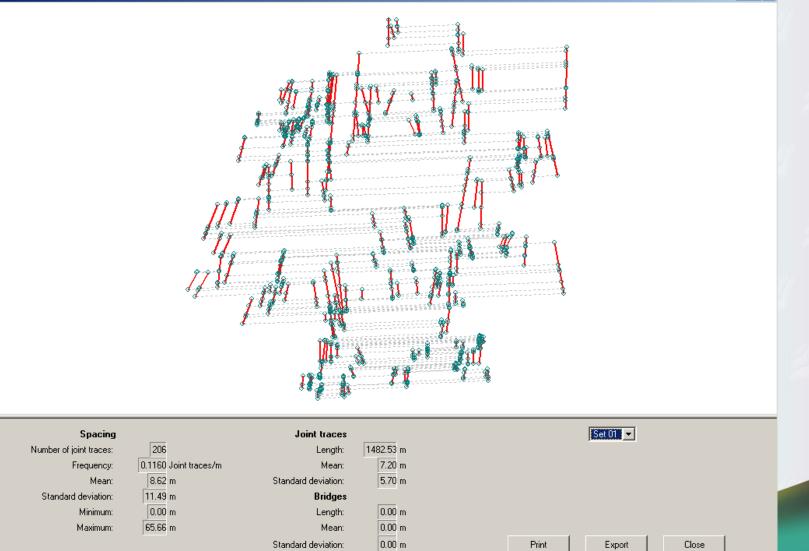

/ mm² / deg 🕞 🕕

engineering and constructing a better tomorrow

✓ 7744.13
✓ 5238.40

Zoom

☑ ▲ 8204354.50
☑ ▲ 3067237.50

2

\$ 2925.12 3851.59 6664268.00 10474.59 I0398261.00 · 🗹 🧄 1102067.12 Image: 1041375 44 Fault zones 18878.96 ☑ / 44468.26 22626.81 \$ 8609.81 Ø Pq 0.00 Shallow dipping into 23 \$ 927.25 2186.68 1426.49 4495.65 2614 85 841.13 1635.22 1365.89

## **3D rock mass parameters**

JointMetriX3D Analyst - \* Rock slope - medium resolution | sla\_mpo.jme File Edit StrukureMap Annotations View Extras Help

🖻 🗎 🦯 🖍 🌰 📲 💏 🔶

#### GEOTECHNICAL PARAMETERS

Positions (X,Y,Z) [m] Distances, lengths [m] Areas [m2] Orientations from faces [%] Orientations from traces [%] Bridges Free grouping to sets  $\rightarrow$  Spacing, Stereograms Export directly into CAD, MS Excel

## SPACING





#### 9 engineering and constructing a better tomorrow

- 🗆 ×

## STEREONET





10

engineering and constructing a better tomorrow

## **Basic Model – Detailed Model**



## **Basic Model – Detailed Model**



# **Bedding Plane Roughness**



## **Slope** Profile



Profile of Sevier River Bluff (looking west)





## **Stereo** Pair of Air Photos



## **Earth Fissure**



# ShapeMetriX3D

## www.3gsm.at