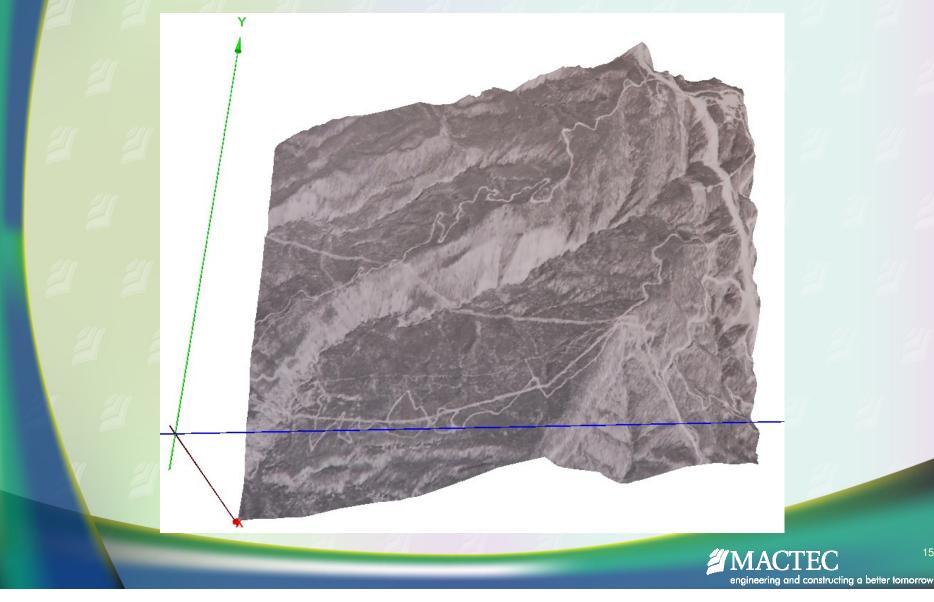

.22 1365.89

## **3D rock mass parameters**

JointMetriX3D Analyst - \* Rock slope - medium resolution | sla\_mpo.jme File Edit StrukureMap Annotations View Extras Help

🖻 🗎 🦯 🖍 🌰 📲 💏 🔶

#### GEOTECHNICAL PARAMETERS

Positions (X,Y,Z) [m] Distances, lengths [m] Areas [m2] Orientations from faces [%] Orientations from traces [%] Bridges Free grouping to sets  $\rightarrow$  Spacing, Stereograms Export directly into CAD, MS Excel

## SPACING





#### 9 engineering and constructing a better tomorrow

- 🗆 ×

## STEREONET





10

engineering and constructing a better tomorrow

## **Basic Model – Detailed Model**



## **Basic Model – Detailed Model**



# **Bedding Plane Roughness**



## **Slope** Profile



Profile of Sevier River Bluff (looking west)





## **Stereo** Pair of Air Photos



## **Earth Fissure**



# ShapeMetriX3D

## www.3gsm.at