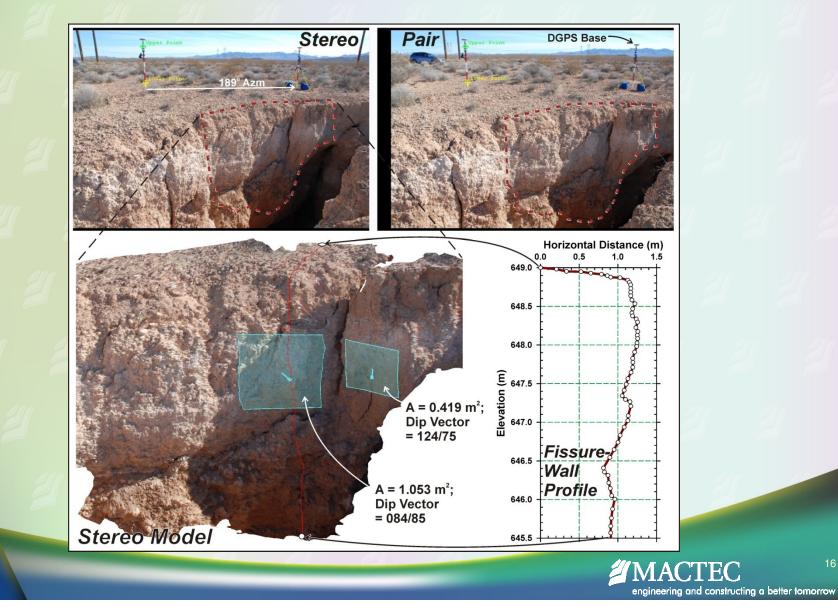

k mass parameters**

JointMetriX3D Analyst - \* Rock slope - medium resolution | sla\_mpo.jme File Edit StrukureMap Annotations View Extras Help

🖻 🗎 🦯 🖍 🌰 📲 💏 🔶

#### GEOTECHNICAL PARAMETERS

Positions (X,Y,Z) [m] Distances, lengths [m] Areas [m2] Orientations from faces [%] Orientations from traces [%] Bridges Free grouping to sets  $\rightarrow$  Spacing, Stereograms Export directly into CAD, MS Excel

## SPACING





#### 9 engineering and constructing a better tomorrow

- 🗆 ×

## STEREONET





10

engineering and constructing a better tomorrow

## **Basic Model – Detailed Model**



## **Basic Model – Detailed Model**



# **Bedding Plane Roughness**



## **Slope** Profile



Profile of Sevier River Bluff (looking west)





## **Stereo** Pair of Air Photos



## **Earth Fissure**



# ShapeMetriX3D

## www.3gsm.at