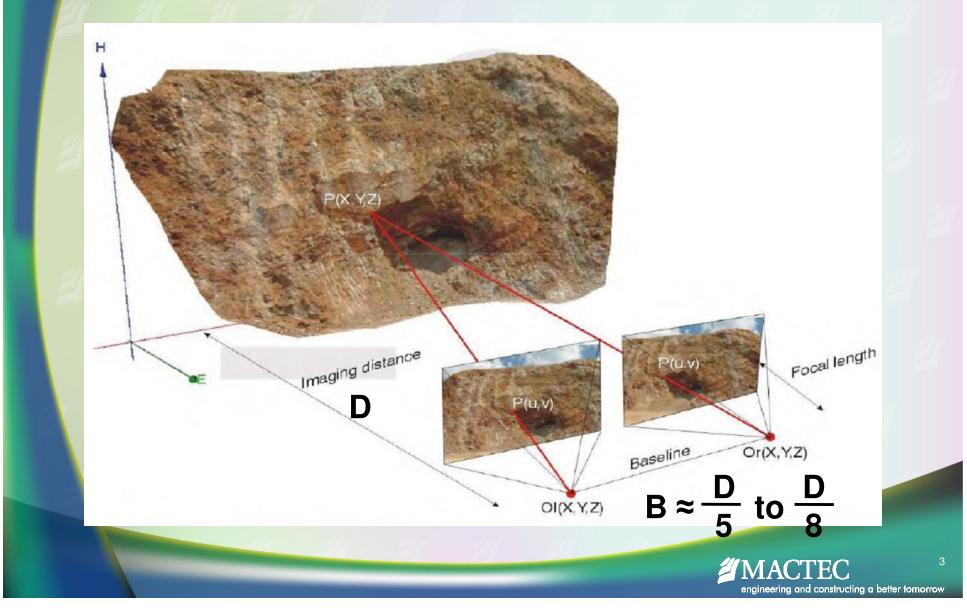

## **Basic** Parallax

#### Stereo Model

- Handheld digital camera
- Calibrated lens
- Range reference
- Vertical reference
- North reference
- Spatial reference