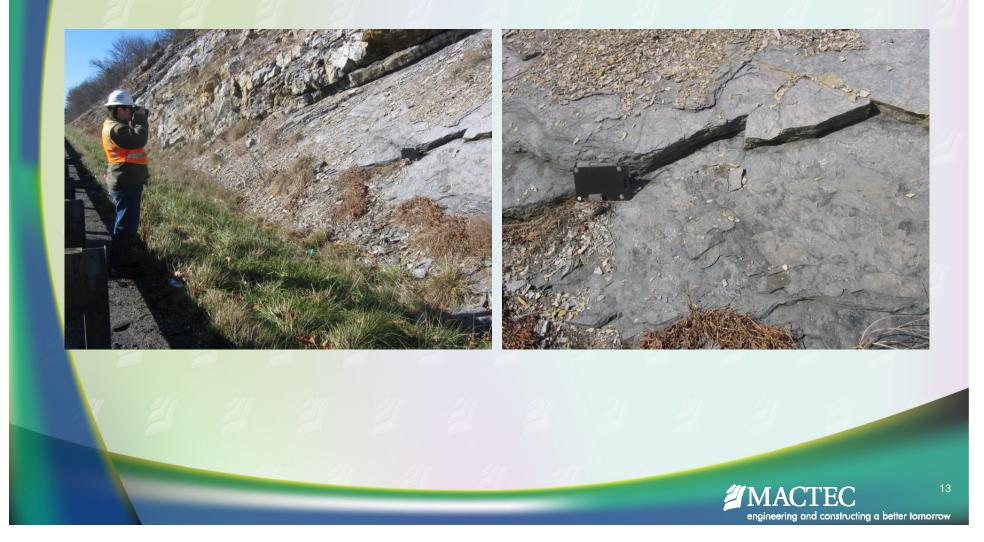

26 22626.81 \$ 8609.81 Ø Pq 0.00 Shallow dipping into 23 \$ 927.25 2186.68 1426.49 4495.65 2614 85 841.13 1635.22 1365.89

## **3D rock mass parameters**

JointMetriX3D Analyst - \* Rock slope - medium resolution | sla\_mpo.jme File Edit StrukureMap Annotations View Extras Help

🖻 🗎 🦯 🖍 🌰 📲 💏 🔶

#### GEOTECHNICAL PARAMETERS

Positions (X,Y,Z) [m] Distances, lengths [m] Areas [m2] Orientations from faces [%] Orientations from traces [%] Bridges Free grouping to sets  $\rightarrow$  Spacing, Stereograms Export directly into CAD, MS Excel

## SPACING





#### 9 engineering and constructing a better tomorrow

- 🗆 ×

## STEREONET





10

engineering and constructing a better tomorrow

## **Basic Model – Detailed Model**



## **Basic Model – Detailed Model**



# **Bedding Plane Roughness**



## **Slope** Profile



Profile of Sevier River Bluff (looking west)





## **Stereo** Pair of Air Photos



## **Earth Fissure**



# ShapeMetriX3D

## www.3gsm.at