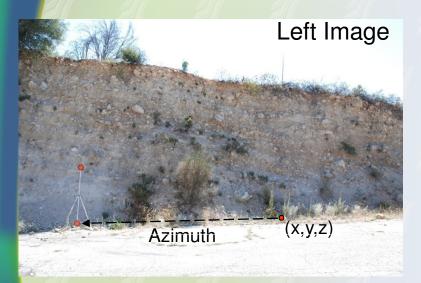

## Stereo Pair with Range Pole

#### Stereo Model

- Handheld digital camera
- Calibrated lens
- Range reference
- Vertical reference
- North reference
- Spatial reference

## Range Pole and Ground Target