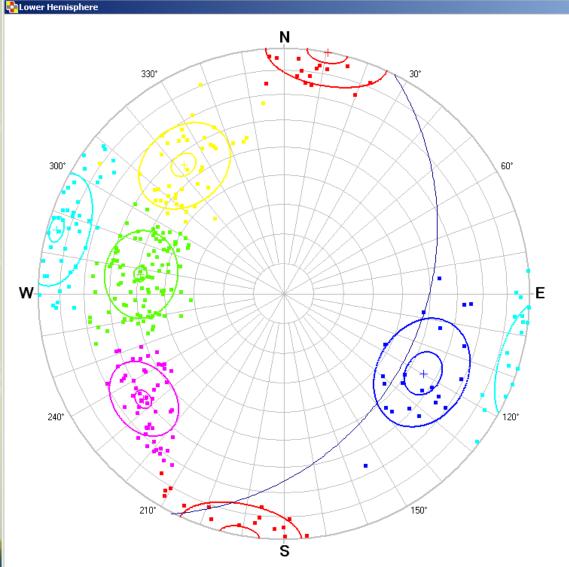

238.40

Zoom

☑ ▲ 8204354.50
☑ ▲ 3067237.50

2

\$ 2925.12 3851.59 6664268.00 10474.59 I0398261.00 · 🗹 🧄 1102067.12 Image: 1041375 44 Fault zones 18878.96 ☑ / 44468.26 22626.81 \$ 8609.81 Ø Pq 0.00 Shallow dipping into 23 \$ 927.25 2186.68 1426.49 4495.65 2614 85 841.13 1635.22 1365.89

## **3D rock mass parameters**

JointMetriX3D Analyst - \* Rock slope - medium resolution | sla\_mpo.jme File Edit StrukureMap Annotations View Extras Help

🖻 🗎 🦯 🖍 🌰 📲 💏 🔶

#### GEOTECHNICAL PARAMETERS

Positions (X,Y,Z) [m] Distances, lengths [m] Areas [m2] Orientations from faces [%] Orientations from traces [%] Bridges Free grouping to sets  $\rightarrow$  Spacing, Stereograms Export directly into CAD, MS Excel

## SPACING





#### 9 engineering and constructing a better tomorrow

- 🗆 ×

## STEREONET





10

engineering and constructing a better tomorrow

## **Basic Model – Detailed Model**



## **Basic Model – Detailed Model**



# **Bedding Plane Roughness**



## **Slope** Profile



Profile of Sevier River Bluff (looking west)





## **Stereo** Pair of Air Photos



## **Earth Fissure**



# ShapeMetriX3D

## www.3gsm.at