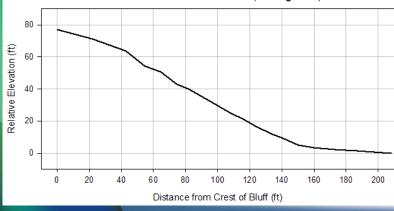

68 1426.49 4495.65 2614 85 841.13 1635.22 1365.89

## **3D rock mass parameters**

JointMetriX3D Analyst - \* Rock slope - medium resolution | sla\_mpo.jme File Edit StrukureMap Annotations View Extras Help

🖻 🗎 🦯 🖍 🌰 📲 💏 🔶

#### GEOTECHNICAL PARAMETERS

Positions (X,Y,Z) [m] Distances, lengths [m] Areas [m2] Orientations from faces [%] Orientations from traces [%] Bridges Free grouping to sets  $\rightarrow$  Spacing, Stereograms Export directly into CAD, MS Excel

## SPACING





#### 9 engineering and constructing a better tomorrow

- 🗆 ×

## STEREONET





10

engineering and constructing a better tomorrow

## **Basic Model – Detailed Model**



## **Basic Model – Detailed Model**



# **Bedding Plane Roughness**



## **Slope** Profile



Profile of Sevier River Bluff (looking west)





## **Stereo** Pair of Air Photos



## **Earth Fissure**



# ShapeMetriX3D

## www.3gsm.at